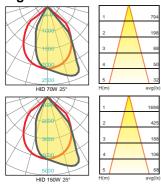

### **Basic Feature**

No: OGLA22

E26 HID 70W or 150W, E26 CFL Max. 65W

Frost Glass Class I, IP23

**Light Distribution** 