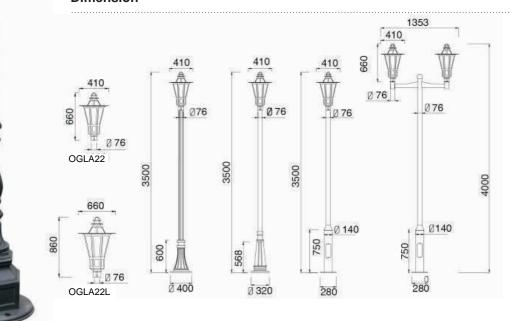

k and high-vibration resistant. Color temperature offering of 3000K(Warm White), 4000K(Natural White) and 5000K(Cool White).
- Green, energy saving, long and reliable life of 50,000 hours.
- Conforms to the strictest approval standards. ETL approved for wet or damp locations.
- Application: Main road, Rural road, commercial square, Garden, Villa, etc...

## **Advantage**

- Easy and secure installation
- Ideal for Harsh Environment Applications
- Uniformity lighting distribution
- High lumens efficiency and high CRI
- Environmentally friendly with no mercury





## Courtyard

## **Light Series**

## Description

Die-cast Aluminum housing

### **Basic Feature**

No: OGLA22

E26 HID 70W or 150W, E26 CFL Max. 65W

Frost Glass Class I, IP23



**Light Distribution** 







## **Dimension**