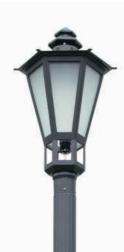

## Description

Die-cast Aluminum housing

### **Basic Feature**

No: OGLA22

E26 HID 70W or 150W, E26 CFL Max. 65W

Frost Glass Class I, IP23

**Light Distribution** 