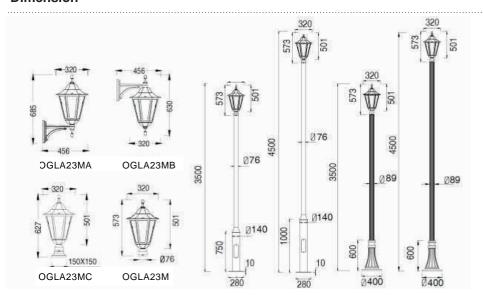

- High-shock and high-vibration resistant. Color temperature offering of 3000K(Warm White), 4000K(Natural White) and 5000K(Cool White).
- Green, energy saving, long and reliable life of 50,000 hours.
- Conforms to the strictest approval standards. ETL approved for wet or damp locations.
- Application: Main road, Rural road, commercial square, Garden, Villa, etc...

## **Advantage**

- Easy and secure installation
- Ideal for Harsh Environment Applications
- Uniformity lighting distribution
- High lumens efficiency and high CRI
- Environmentally friendly with no mercury





# **Light Series**

# Description

Die-cast Aluminum housing

#### **Basic Feature**

No: OGLA23M

Lumileds LED 26W/36W

E26 CFL Max. 65W

Clear Glass

Class I, IP44



### **Light Distribution**



#### **Dimension**