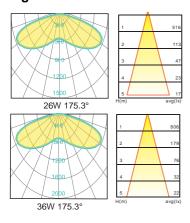

e optimum efficiency.
- High-shock and high-vibration resistant. Color temperature offering of 3000K(Warm White), 4000K(Natural White) and 5000K(Cool White).
- Green, energy saving, long and reliable life of 50,000 hours.
- Conforms to the strictest approval standards. ETL approved for wet or damp locations.
- Application: Main road, Rural road, commercial square, Garden, Villa, etc...

## **Advantage**

- Easy and secure installation
- Ideal for Harsh Environment Applications
- Uniformity lighting distribution
- High lumens efficiency and high CRI
- Environmentally friendly with no mercury





# **Light Series**

# Description

Die-cast Aluminum housing

#### **Basic Feature**

No: OGLA23M

Lumileds LED 26W/36W

E26 CFL Max. 65W

Clear Glass

Class I, IP44



### **Light Distribution**



#### **Dimension**