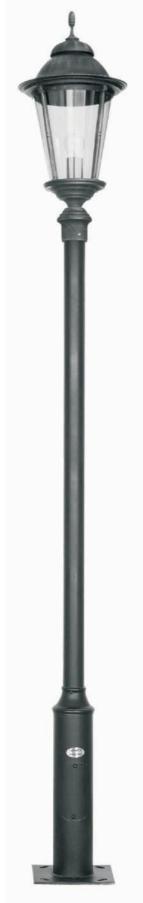

#### **Description**

Die-cast Aluminum housing Spinning Aluminum Top Cover

#### **Basic Feature**

No: OGLA24

E26 CFL Max. 45W

Opal PC

Class I, IP44

#### **Dimension**