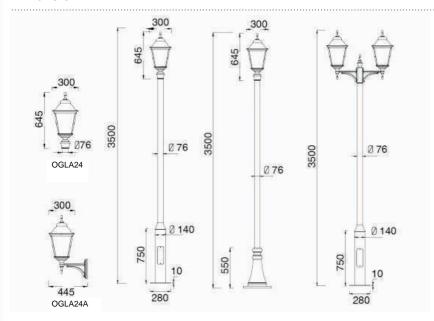

h-vibration resistant. Color temperature offering of 3000K(Warm White), 4000K(Natural White) and 5000K(Cool White).
- Green, energy saving, long and reliable life of 50,000 hours.
- Conforms to the strictest approval standards. ETL approved for wet or damp locations.
- Application: Main road, Rural road, commercial square, Garden, Villa, etc...

## **Advantage**

- Easy and secure installation
- Ideal for Harsh Environment Applications
- Uniformity lighting distribution
- High lumens efficiency and high CRI
- Environmentally friendly with no mercury





#### **Description**

Die-cast Aluminum housing Spinning Aluminum Top Cover

#### **Basic Feature**

No: OGLA24

E26 CFL Max. 45W

Opal PC

Class I, IP44

### **Light Distribution**



# Courtyard Light Series









#### **Dimension**