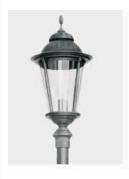

#### **Description**

Die-cast Aluminum housing Spinning Aluminum Top Cover

#### **Basic Feature**

No: OGLA24

E26 CFL Max. 45W

Opal PC

Class I, IP44