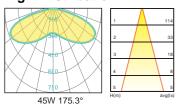

sign to achieve optimum efficiency.
- High-shock and high-vibration resistant. Color temperature offering of 3000K(Warm White), 4000K(Natural White) and 5000K(Cool White).
- Green, energy saving, long and reliable life of 50,000 hours.
- Conforms to the strictest approval standards. ETL approved for wet or damp locations.
- Application: Main road, Rural road, commercial square, Garden, Villa, etc...

## **Advantage**

- Easy and secure installation
- Ideal for Harsh Environment Applications
- Uniformity lighting distribution
- High lumens efficiency and high CRI
- Environmentally friendly with no mercury





#### **Description**

Die-cast Aluminum housing Spinning Aluminum Top Cover

#### **Basic Feature**

No: OGLA24

E26 CFL Max. 45W

Opal PC

Class I, IP44

### **Light Distribution**



# Courtyard Light Series









#### **Dimension**