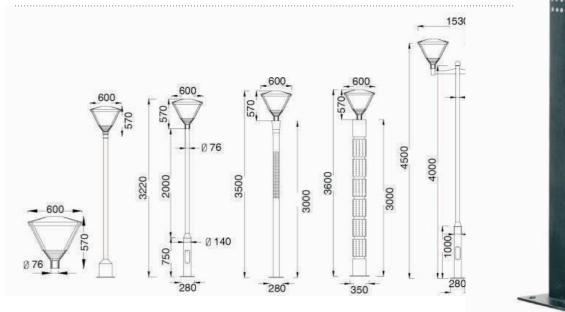

optimum efficiency.
- High-shock and high-vibration resistant. Color temperature offering of 3000K(Warm White), 4000K(Natural White) and 5000K(Cool White).
- Green, energy saving, long and reliable life of 50,000 hours.
- Conforms to the strictest approval standards. ETL approved for wet or damp locations.
- Application: Main road, Rural road, commercial square, Garden, Villa, etc...

# **Advantage**

- Easy and secure installation
- Ideal for Harsh Environment Applications
- Uniformity lighting distribution
- High lumens efficiency and high CRI
- Environmentally friendly with no mercury



#### Description

Die-cast Aluminum housing

#### **Basic Feature**

No: OGLA25 E27 HID 70W or 150W, E27 CFL Max. 65W Clear PC Class I, IP65

### **Light Distribution**





150W 115.3°





Dimension