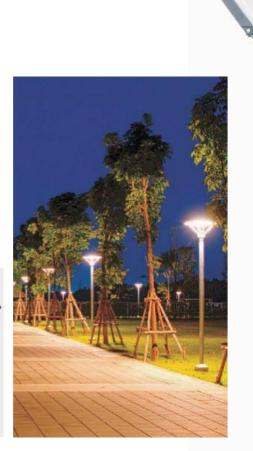

# **Features**

- Features a combination of security, style and vandal resistance that lightens pathways beautifully. Special
- heat dissipation design to achieve optimum efficiency.
- High-shock and high-vibration resistant. Color temperature offering of 3000K(Warm White), 4000K(Natural White) and 5000K(Cool White).
- Green, energy saving, long and reliable life of 50,000 hours.
- Conforms to the strictest approval standards. ETL approved for wet or damp locations.
- Application: Main road, Rural road, commercial square, Garden, Villa, etc...

# **Advantage**

- Easy and secure installation
- Ideal for Harsh Environment Applications
- Uniformity lighting distribution
- High lumens efficiency and high CRI
- Environmentally friendly with no mercury