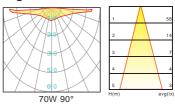

chieve optimum efficiency.
- High-shock and high-vibration resistant. Color temperature offering of 3000K(Warm White), 4000K(Natural White) and 5000K(Cool White).
- Green, energy saving, long and reliable life of 50,000 hours.
- Conforms to the strictest approval standards. ETL approved for wet or damp locations.
- Application: Main road, Rural road, commercial square, Garden, Villa, etc...

# Advantage

- Easy and secure installation
- Ideal for Harsh Environment Applications
- Uniformity lighting distribution
- High lumens efficiency and high CRI
- Environmentally friendly with no mercury



# **Description**

Die-cast Aluminum housing Spinning Aluminum Top Cover

#### **Basic Feature**

No: OGLA27

E26 70W or 150W HID, E26 CFL Max. 65W

Clear PC Class I, IP65

# **Light Distribution**









### **Dimension**