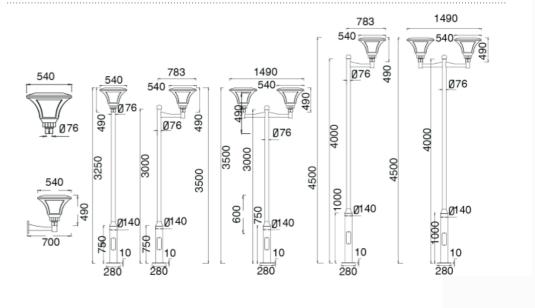

- High-shock and high-vibration resistant. Color temperature offering of 3000K(Warm White), 4000K(Natural White) and 5000K(Cool White).
- Green, energy saving, long and reliable life of 50,000 hours.
- Conforms to the strictest approval standards. ETL approved for wet or damp locations.
- Application: Main road, Rural road, commercial square, Garden, Villa, etc...

# Advantage

- Easy and secure installation
- Ideal for Harsh Environment Applications
- Uniformity lighting distribution
- High lumens efficiency and high CRI
- Environmentally friendly with no mercury



# **Description**

Die-cast Aluminum housing Spinning Aluminum Top Cover

#### **Basic Feature**

No: OGLA27

E26 70W or 150W HID, E26 CFL Max. 65W

Clear PC Class I, IP65

# **Light Distribution**









### **Dimension**