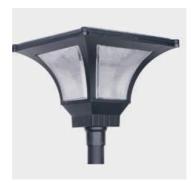

# **Description**

Die-cast Aluminum housing Spinning Aluminum Top Cover

#### **Basic Feature**

No: OGLA27

E26 70W or 150W HID, E26 CFL Max. 65W

Clear PC Class I, IP65

### **Dimension**