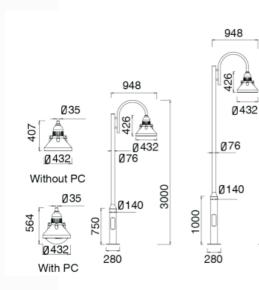

n resistant. Color temperature offering of 3000K(Warm White), 4000K(Natural White) and 5000K(Cool White).
- Green, energy saving, long and reliable life of 50,000 hours.
- Conforms to the strictest approval standards. ETL approved for wet or damp locations.
- Application: Main road, Rural road, commercial square, Garden, Villa, etc...

# **Advantage**

- Easy and secure installation
- Ideal for Harsh Environment Applications
- Uniformity lighting distribution
- High lumens efficiency and high CRI
- Environmentally friendly with no mercury





## Description

Die-cast Aluminum housing Spinning Aluminum Top Cover

# **Light Distribution**







### **Dimension**

### **Basic Feature**

No: OGLA28

LED 30W/ 45W/ 60W with Clear PC cover E26 CFL Max. 65W without PC cover Class I, IP65