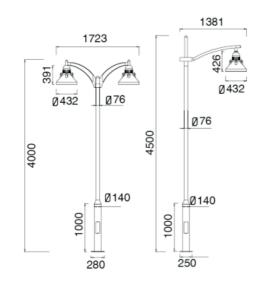

resistant. Color temperature offering of 3000K(Warm White), 4000K(Natural White) and 5000K(Cool White).
- Green, energy saving, long and reliable life of 50,000 hours.
- Conforms to the strictest approval standards. ETL approved for wet or damp locations.
- Application: Main road, Rural road, commercial square, Garden, Villa, etc...

# **Advantage**

- Easy and secure installation
- Ideal for Harsh Environment Applications
- Uniformity lighting distribution
- High lumens efficiency and high CRI
- Environmentally friendly with no mercury





## Description

Die-cast Aluminum housing Spinning Aluminum Top Cover

# **Light Distribution**







### **Dimension**

### **Basic Feature**

No: OGLA28

LED 30W/ 45W/ 60W with Clear PC cover E26 CFL Max. 65W without PC cover Class I, IP65