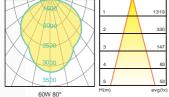

vandal resistance that lightens pathways beautifully. Special
- heat dissipation design to achieve optimum efficiency.
- High-shock and high-vibration resistant. Color temperature offering of 3000K(Warm White), 4000K(Natural White) and 5000K(Cool White).
- Green, energy saving, long and reliable life of 50,000 hours.
- Conforms to the strictest approval standards. ETL approved for wet or damp locations.
- Application: Main road, Rural road, commercial square, Garden, Villa, etc...

# **Advantage**

- Easy and secure installation
- Ideal for Harsh Environment Applications
- Uniformity lighting distribution
- High lumens efficiency and high CRI
- Environmentally friendly with no mercury





## Description

Die-cast Aluminum housing Spinning Aluminum Top Cover

# **Light Distribution**







### **Dimension**

### **Basic Feature**

No: OGLA28

LED 30W/ 45W/ 60W with Clear PC cover E26 CFL Max. 65W without PC cover Class I, IP65