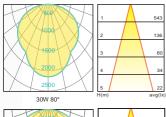

# **Light Distribution**

### **Basic Feature**

No: OGLA28

LED 30W/ 45W/ 60W with Clear PC cover E26 CFL Max. 65W without PC cover Class I, IP65