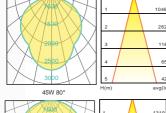

# **Light Distribution**

### **Basic Feature**

No: OGLA28

LED 30W/ 45W/ 60W with Clear PC cover E26 CFL Max. 65W without PC cover Class I, IP65