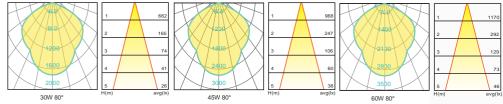

imum efficiency.
- High-shock and high-vibration resistant. Color temperature offering of 3000K(Warm White), 4000K(Natural White) and 5000K(Cool White).
- Green, energy saving, long and reliable life of 50,000 hours.
- Conforms to the strictest approval standards. ETL approved for wet or damp locations.
- Application: Main road, Rural road, commercial square, Garden, Villa, etc...

### **Advantage**

- Easy and secure installation
- Ideal for Harsh Environment Applications
- Uniformity lighting distribution
- High lumens efficiency and high CRI
- Environmentally friendly with no mercury



#### Description

Die-cast Aluminum housing Spinning Aluminum Top Cover

#### **Basic Feature**

No: OGLA29 LED 30W/ 45W/ 60W E26 CFL Max. 65W **Clear Glass** Class I, IP65

#### **Light Distribution**



# Courtyard

**Light Series** 



#### Dimension