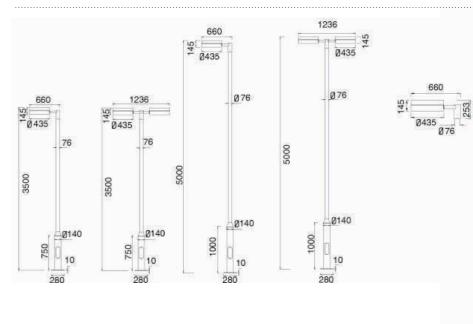

istant. Color temperature offering of 3000K(Warm White), 4000K(Natural White) and 5000K(Cool White).
- Green, energy saving, long and reliable life of 50,000 hours.
- Conforms to the strictest approval standards. ETL approved for wet or damp locations.
- Application: Main road, Rural road, commercial square, Garden, Villa, etc...

### **Advantage**

- Easy and secure installation
- Ideal for Harsh Environment Applications
- Uniformity lighting distribution
- High lumens efficiency and high CRI
- Environmentally friendly with no mercury



#### Description

Die-cast Aluminum housing Spinning Aluminum Top Cover

#### **Basic Feature**

No: OGLA29 LED 30W/ 45W/ 60W E26 CFL Max. 65W **Clear Glass** Class I, IP65

#### **Light Distribution**



# Courtyard

**Light Series** 



#### Dimension