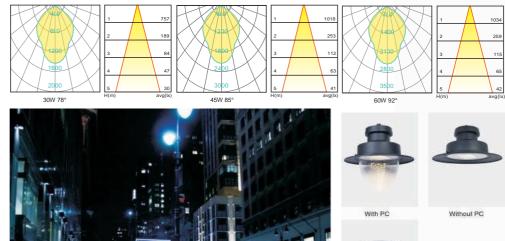

gh-shock and high-vibration resistant. Color temperature offering of 3000K(Warm White), 4000K(Natural White) and 5000K(Cool White).
- Green, energy saving, long and reliable life of 50,000 hours.
- Conforms to the strictest approval standards. ETL approved for wet or damp locations.
- Application: Main road, Rural road, commercial square, Garden, Villa, etc...

### **Advantage**

- Easy and secure installation
- Ideal for Harsh Environment Applications
- Uniformity lighting distribution
- High lumens efficiency and high CRI
- Environmentally friendly with no mercury



### **Courtyard** Light Series

### Description

Die-cast Aluminum housing Spinning Aluminum Top Cover

### **Basic Feature**

No: OGLA30 LED30W/ 45W/ 60W E26 CFL Max. 65W Clear PC Class I, IP65

### **Light Distribution**



### Dimension