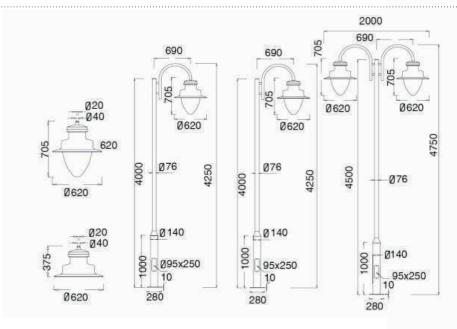

-vibration resistant. Color temperature offering of 3000K(Warm White), 4000K(Natural White) and 5000K(Cool White).
- Green, energy saving, long and reliable life of 50,000 hours.
- Conforms to the strictest approval standards. ETL approved for wet or damp locations.
- Application: Main road, Rural road, commercial square, Garden, Villa, etc...

### **Advantage**

- Easy and secure installation
- Ideal for Harsh Environment Applications
- Uniformity lighting distribution
- High lumens efficiency and high CRI
- Environmentally friendly with no mercury



### **Courtyard** Light Series

### Description

Die-cast Aluminum housing Spinning Aluminum Top Cover

### **Basic Feature**

No: OGLA30 LED30W/ 45W/ 60W E26 CFL Max. 65W Clear PC Class I, IP65

### **Light Distribution**



### Dimension