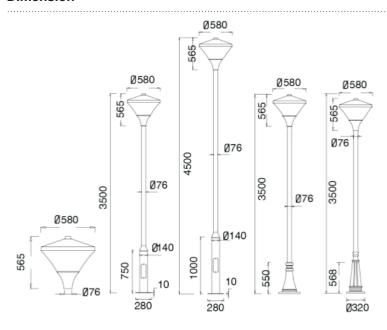

erature offering of 3000K(Warm White), 4000K(Natural White) and 5000K(Cool White).
- Green, energy saving, long and reliable life of 50,000 hours.
- Conforms to the strictest approval standards. ETL approved for wet or damp locations.
- Application: Main road, Rural road, commercial square, Garden, Villa, etc...

### **Advantage**

- Easy and secure installation
- Ideal for Harsh Environment Applications
- Uniformity lighting distribution
- High lumens efficiency and high CRI
- Environmentally friendly with no mercury



#### **Description**

Sanding-cast Aluminum housing Spinning Aluminum Top Cover

#### **Basic Feature**

No: OGLA31

LED 26W/ 36W E26

CFL Max. 65W

Ribbed clear PC

Class I, IP65

#### **Light Distribution**









## **Courtyard** Light Series





#### **Dimension**