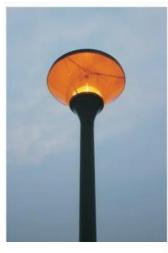

#### **Description**

Sanding-cast Aluminum housing Spinning Aluminum Top Cover

#### **Basic Feature**

No: OGLA31

LED 26W/ 36W E26

CFL Max. 65W

Ribbed clear PC

Class I, IP65