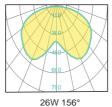

ficiency.
- High-shock and high-vibration resistant. Color temperature offering of 3000K(Warm White), 4000K(Natural White) and 5000K(Cool White).
- Green, energy saving, long and reliable life of 50,000 hours.
- Conforms to the strictest approval standards. ETL approved for wet or damp locations.
- Application: Main road, Rural road, commercial square, Garden, Villa, etc...

### **Advantage**

- Easy and secure installation
- Ideal for Harsh Environment Applications
- Uniformity lighting distribution
- High lumens efficiency and high CRI
- Environmentally friendly with no mercury



#### **Description**

Sanding-cast Aluminum housing Spinning Aluminum Top Cover

#### **Basic Feature**

No: OGLA31

LED 26W/ 36W E26

CFL Max. 65W

Ribbed clear PC

Class I, IP65

#### **Light Distribution**









## **Courtyard** Light Series





#### **Dimension**