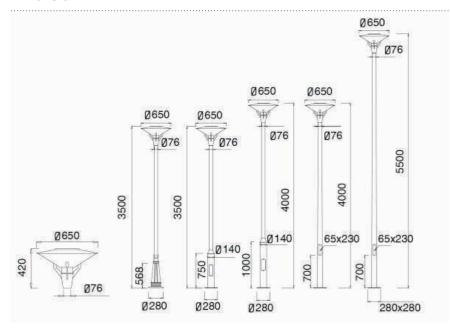

ibration resistant. Color temperature offering of 3000K(Warm White), 4000K(Natural White) and 5000K(Cool White).
- Green, energy saving, long and reliable life of 50,000 hours.
- Conforms to the strictest approval standards. ETL approved for wet or damp locations.
- Application: Main road, Rural road, commercial square, Garden, Villa, etc...

## **Advantage**

- Easy and secure installation
- Ideal for Harsh Environment Applications
- Uniformity lighting distribution
- High lumens efficiency and high CRI
- Environmentally friendly with no mercury



# **Courtyard** Light Series

#### Description

Die-cast Aluminum housing Spinning Aluminum Top Cover

#### **Basic Feature**

No: OGLA32 LED 26W/36W E26 CFL Max. 45W Clear PC

Class I, IP65

### **Light Distribution**





#### **Dimension**