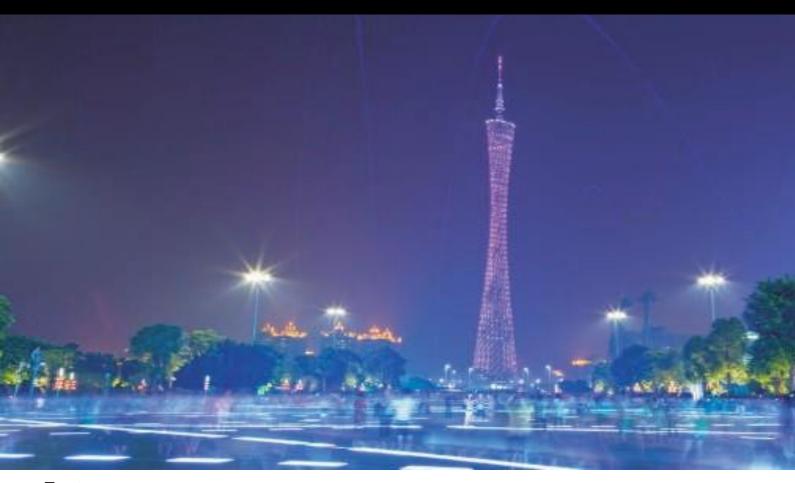

# COURTYARD LIGHT SERIES SPECIFICATION

#### **Features**

- Features a combination of security, style and vandal resistance that lightens pathways beautifully. Special
- heat dissipation design to achieve optimum efficiency.
- High-shock and high-vibration resistant. Color temperature offering of 3000K(Warm White), 4000K(Natural White) and 5000K(Cool White).
- Green, energy saving, long and reliable life of 50,000 hours.
- Conforms to the strictest approval standards. ETL approved for wet or damp locations.
- Application: Main road, Rural road, commercial square, Garden, Villa, etc...