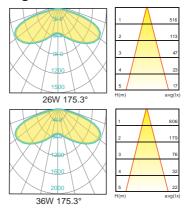

### **Light Distribution**

#### **Basic Feature**

No: OGLA32 LED 26W/36W E26 CFL Max. 45W Clear PC

Class I, IP65