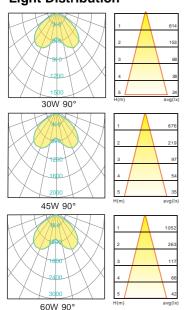

iency.
- High-shock and high-vibration resistant. Color temperature offering of 3000K(Warm White), 4000K(Natural White) and 5000K(Cool White).
- Green, energy saving, long and reliable life of 50,000 hours.
- Conforms to the strictest approval standards. ETL approved for wet or damp locations.
- Application: Main road, Rural road, commercial square, Garden, Villa, etc...

## **Advantage**

- Easy and secure installation
- Ideal for Harsh Environment Applications
- Uniformity lighting distribution
- High lumens efficiency and high CRI
- Environmentally friendly with no mercury





# **Courtyard** Light Series

#### **Description**

Die-cast Aluminum housing

#### **Basic Feature**

No: OGLA33

LED 30W/45W/60W

E26 CFL Max. 65W or HID

Clear Glass Class I, IP65

### **Light Distribution**





#### **Dimension**