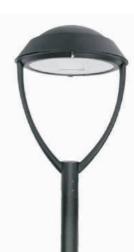

YARD LIGHT SERIES SPECIFICATION



#### **Features**

- Features a combination of security, style and vandal resistance that lightens pathways beautifully. Special
- heat dissipation design to achieve optimum efficiency.
- High-shock and high-vibration resistant. Color temperature offering of 3000K(Warm White), 4000K(Natural White) and 5000K(Cool White).
- Green, energy saving, long and reliable life of 50,000 hours.
- Conforms to the strictest approval standards. ETL approved for wet or damp locations.
- Application: Main road, Rural road, commercial square, Garden, Villa, etc...

## **Advantage**

- Easy and secure installation
- Ideal for Harsh Environment Applications
- Uniformity lighting distribution
- High lumens efficiency and high CRI
- Environmentally friendly with no mercury





# **Courtyard** Light Series

#### **Description**

Die-cast Aluminum housing

#### **Basic Feature**

No: OGLA33

LED 30W/45W/60W

E26 CFL Max. 65W or HID

Clear Glass Class I, IP65

### **Light Distribution**





#### **Dimension**