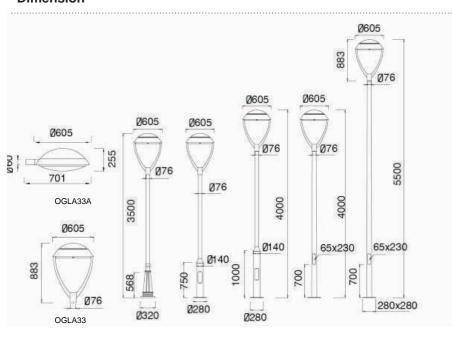

high-vibration resistant. Color temperature offering of 3000K(Warm White), 4000K(Natural White) and 5000K(Cool White).
- Green, energy saving, long and reliable life of 50,000 hours.
- Conforms to the strictest approval standards. ETL approved for wet or damp locations.
- Application: Main road, Rural road, commercial square, Garden, Villa, etc...

## **Advantage**

- Easy and secure installation
- Ideal for Harsh Environment Applications
- Uniformity lighting distribution
- High lumens efficiency and high CRI
- Environmentally friendly with no mercury





# **Courtyard** Light Series

#### **Description**

Die-cast Aluminum housing

#### **Basic Feature**

No: OGLA33

LED 30W/45W/60W

E26 CFL Max. 65W or HID

Clear Glass Class I, IP65

### **Light Distribution**





#### **Dimension**