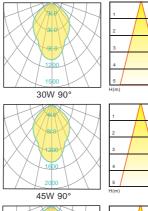

e optimum efficiency.
- High-shock and high-vibration resistant. Color temperature offering of 3000K(Warm White), 4000K(Natural White) and 5000K(Cool White).
- Green, energy saving, long and reliable life of 50,000 hours.
- Conforms to the strictest approval standards. ETL approved for wet or damp locations.
- Application: Main road, Rural road, commercial square, Garden, Villa, etc...

### **Advantage**

- Easy and secure installation
- Ideal for Harsh Environment Applications
- Uniformity lighting distribution
- High lumens efficiency and high CRI
- Environmentally friendly with no mercury



### **Courtyard** Light Series

### Description

Die-cast Aluminum housing

### **Basic Feature**

No: OGLA35 LED 30W/45W/60W E26 CFL Max. 65W Clear Glass Class I, IP65

### **Light Distribution**









### Dimension