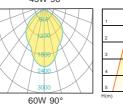

optimum efficiency.
- High-shock and high-vibration resistant. Color temperature offering of 3000K(Warm White), 4000K(Natural White) and 5000K(Cool White).
- Green, energy saving, long and reliable life of 50,000 hours.
- Conforms to the strictest approval standards. ETL approved for wet or damp locations.
- Application: Main road, Rural road, commercial square, Garden, Villa, etc...

### **Advantage**

- Easy and secure installation
- Ideal for Harsh Environment Applications
- Uniformity lighting distribution
- High lumens efficiency and high CRI
- Environmentally friendly with no mercury



### **Courtyard** Light Series

### Description

Die-cast Aluminum housing

### **Basic Feature**

No: OGLA35 LED 30W/45W/60W E26 CFL Max. 65W Clear Glass Class I, IP65

### **Light Distribution**









### Dimension