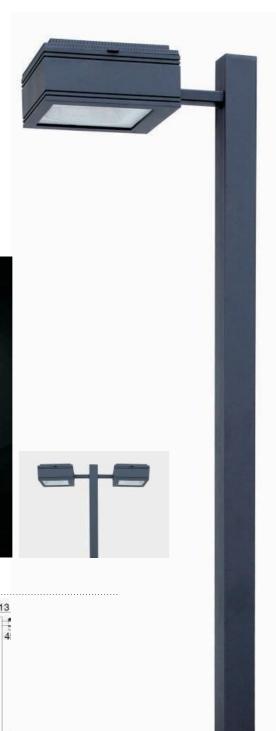

### Description

Die-cast Aluminum housing

### **Basic Feature**

No: OGLA35 LED 30W/45W/60W E26 CFL Max. 65W Clear Glass Class I, IP65