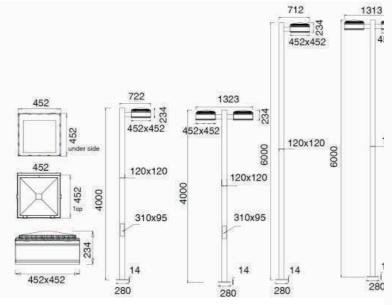

High-shock and high-vibration resistant. Color temperature offering of 3000K(Warm White), 4000K(Natural White) and 5000K(Cool White).
- Green, energy saving, long and reliable life of 50,000 hours.
- Conforms to the strictest approval standards. ETL approved for wet or damp locations.
- Application: Main road, Rural road, commercial square, Garden, Villa, etc...

### **Advantage**

- Easy and secure installation
- Ideal for Harsh Environment Applications
- Uniformity lighting distribution
- High lumens efficiency and high CRI
- Environmentally friendly with no mercury



### **Courtyard** Light Series

### Description

Die-cast Aluminum housing

### **Basic Feature**

No: OGLA35 LED 30W/45W/60W E26 CFL Max. 65W Clear Glass Class I, IP65

### **Light Distribution**









### Dimension