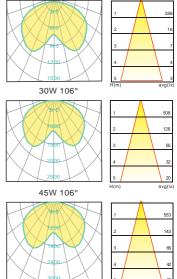

optimum efficiency.
- High-shock and high-vibration resistant. Color temperature offering of 3000K(Warm White), 4000K(Natural White) and 5000K(Cool White).
- Green, energy saving, long and reliable life of 50,000 hours.
- Conforms to the strictest approval standards. ETL approved for wet or damp locations.
- Application: Main road, Rural road, commercial square, Garden, Villa, etc...

## Advantage

- Easy and secure installation
- Ideal for Harsh Environment Applications
- Uniformity lighting distribution
- High lumens efficiency and high CRI
- Environmentally friendly with no mercury



# **Courtyard** Light Series

#### Description

Die-cast Aluminum housing

#### **Basic Feature**

No: OGLA36

LED 30W/ 45W/ 60W

E26 CFL Max. 65W

Clear Glass Class I, IP54



### **Light Distribution**



#### **Dimension**