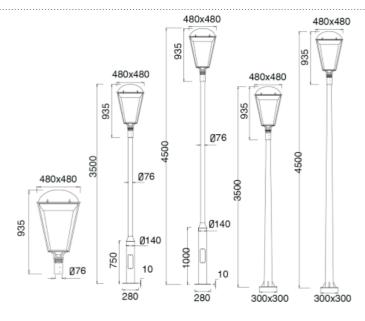

High-shock and high-vibration resistant. Color temperature offering of 3000K(Warm White), 4000K(Natural White) and 5000K(Cool White).
- Green, energy saving, long and reliable life of 50,000 hours.
- Conforms to the strictest approval standards. ETL approved for wet or damp locations.
- Application: Main road, Rural road, commercial square, Garden, Villa, etc...

## Advantage

- Easy and secure installation
- Ideal for Harsh Environment Applications
- Uniformity lighting distribution
- High lumens efficiency and high CRI
- Environmentally friendly with no mercury



# **Courtyard** Light Series

#### Description

Die-cast Aluminum housing

#### **Basic Feature**

No: OGLA36

LED 30W/ 45W/ 60W

E26 CFL Max. 65W

Clear Glass Class I, IP54



### **Light Distribution**



#### **Dimension**