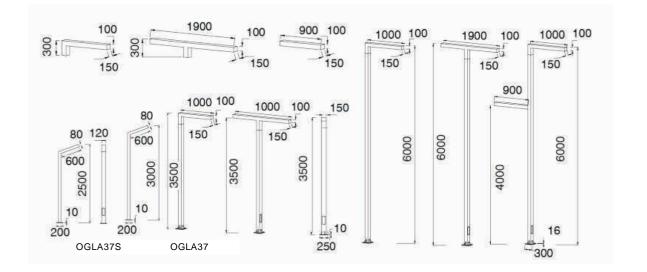

ATION



### **Features**

- Features a combination of security, style and vandal resistance that lightens pathways beautifully. Special
- heat dissipation design to achieve optimum efficiency.
- High-shock and high-vibration resistant. Color temperature offering of 3000K(Warm White), 4000K(Natural White) and 5000K(Cool White).
- Green, energy saving, long and reliable life of 50,000 hours.
- Conforms to the strictest approval standards. ETL approved for wet or damp locations.
- Application: Main road, Rural road, commercial square, Garden, Villa, etc...

### **Advantage**

- Easy and secure installation
- Ideal for Harsh Environment Applications
- Uniformity lighting distribution
- High lumens efficiency and high CRI
- Environmentally friendly with no mercury



# <image>

### Dimension