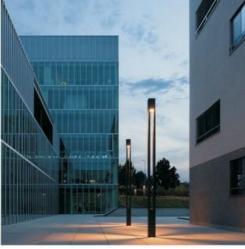

fficiency.
- High-shock and high-vibration resistant. Color temperature offering of 3000K(Warm White), 4000K(Natural White) and 5000K(Cool White).
- Green, energy saving, long and reliable life of 50,000 hours.
- Conforms to the strictest approval standards. ETL approved for wet or damp locations.
- Application: Main road, Rural road, commercial square, Garden, Villa, etc...

# **Advantage**

- Easy and secure installation
- Ideal for Harsh Environment Applications
- Uniformity lighting distribution
- High lumens efficiency and high CRI
- Environmentally friendly with no mercury



# **Courtyard** Light Series

## **Description**

Extruded Aluminum pole

#### **Basic Feature**

No: OGLA38/OGLA38S

LED 26W/36W

G12, 70W or 150W HID

Clear Glass Class I, IP65

## **Light Distribution**







#### **Dimension**