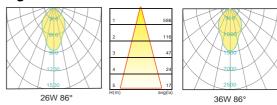

um efficiency.
- High-shock and high-vibration resistant. Color temperature offering of 3000K(Warm White), 4000K(Natural White) and 5000K(Cool White).
- Green, energy saving, long and reliable life of 50,000 hours.
- Conforms to the strictest approval standards. ETL approved for wet or damp locations.
- Application: Main road, Rural road, commercial square, Garden, Villa, etc...

# **Advantage**

- Easy and secure installation
- Ideal for Harsh Environment Applications
- Uniformity lighting distribution
- High lumens efficiency and high CRI
- Environmentally friendly with no mercury



# **Courtyard** Light Series

## **Description**

Extruded Aluminum pole

#### **Basic Feature**

No: OGLA38/OGLA38S

LED 26W/36W

G12, 70W or 150W HID

Clear Glass Class I, IP65

## **Light Distribution**







#### **Dimension**