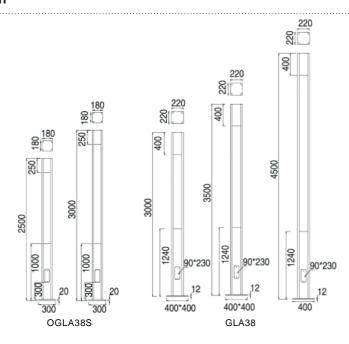

k and high-vibration resistant. Color temperature offering of 3000K(Warm White), 4000K(Natural White) and 5000K(Cool White).
- Green, energy saving, long and reliable life of 50,000 hours.
- Conforms to the strictest approval standards. ETL approved for wet or damp locations.
- Application: Main road, Rural road, commercial square, Garden, Villa, etc...

# **Advantage**

- Easy and secure installation
- Ideal for Harsh Environment Applications
- Uniformity lighting distribution
- High lumens efficiency and high CRI
- Environmentally friendly with no mercury



# **Courtyard** Light Series

## **Description**

Extruded Aluminum pole

#### **Basic Feature**

No: OGLA38/OGLA38S

LED 26W/36W

G12, 70W or 150W HID

Clear Glass Class I, IP65

## **Light Distribution**







#### **Dimension**