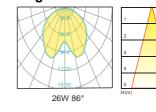

#### **Basic Feature**

No: OGLA41 LED 26W/ 36W E26 CFL Max. 45W Clear PC Class I, IP65 Light Distribution