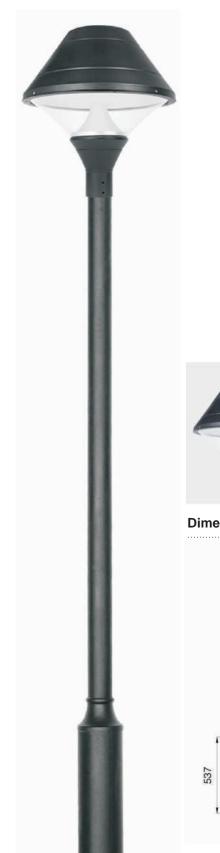

#### Description

Sanding-cast Aluminum housing Spinning Aluminum Top Cover

#### **Basic Feature**

No: OGLA41 LED 26W/ 36W E26 CFL Max. 45W Clear PC Class I, IP65 Light Distribution

### Dimension

2