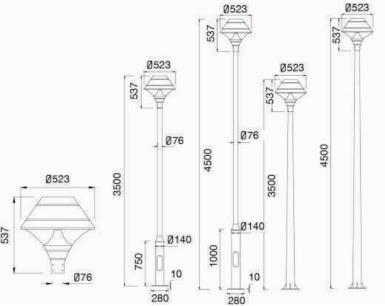

.
- High-shock and high-vibration resistant. Color temperature offering of 3000K(Warm White), 4000K(Natural White) and 5000K(Cool White).
- Green, energy saving, long and reliable life of 50,000 hours.
- Conforms to the strictest approval standards. ETL approved for wet or damp locations.
- Application: Main road, Rural road, commercial square, Garden, Villa, etc...

### **Advantage**

- Easy and secure installation
- Ideal for Harsh Environment Applications
- Uniformity lighting distribution
- High lumens efficiency and high CRI
- Environmentally friendly with no mercury

## JaMes



#### Description

Sanding-cast Aluminum housing Spinning Aluminum Top Cover

#### **Basic Feature**

No: OGLA41 LED 26W/ 36W E26 CFL Max. 45W Clear PC Class I, IP65 Light Distribution









### Dimension



2