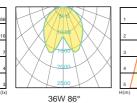

#### **Basic Feature**

No: OGLA41 LED 26W/ 36W E26 CFL Max. 45W Clear PC Class I, IP65 Light Distribution