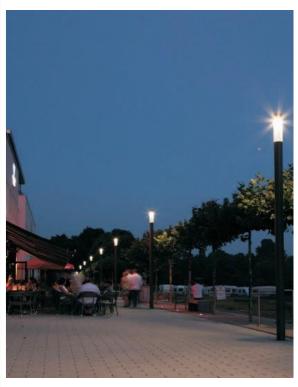

#### **Features**

- Features a combination of security, style and vandal resistance that lightens pathways beautifully. Special
- heat dissipation design to achieve optimum efficiency.
- High-shock and high-vibration resistant. Color temperature offering of 3000K(Warm White), 4000K(Natural White) and 5000K(Cool White).
- Green, energy saving, long and reliable life of 50,000 hours.
- Conforms to the strictest approval standards. ETL approved for wet or damp locations.
- Application: Main road, Rural road, commercial square, Garden, Villa, etc...

## **Advantage**

- Easy and secure installation
- Ideal for Harsh Environment Applications
- Uniformity lighting distribution
- High lumens efficiency and high CRI
- Environmentally friendly with no mercury