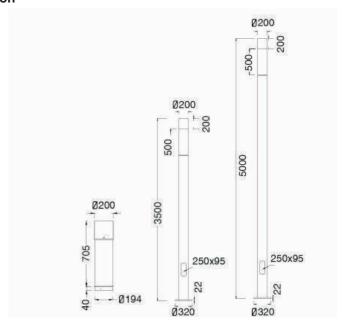

ibration resistant. Color temperature offering of 3000K(Warm White), 4000K(Natural White) and 5000K(Cool White).
- Green, energy saving, long and reliable life of 50,000 hours.
- Conforms to the strictest approval standards. ETL approved for wet or damp locations.
- Application: Main road, Rural road, commercial square, Garden, Villa, etc...

## **Advantage**

- Easy and secure installation
- Ideal for Harsh Environment Applications
- Uniformity lighting distribution
- High lumens efficiency and high CRI
- Environmentally friendly with no mercury





# **Courtyard** Light Series

### Description

Sanding-cast Aluminum housing

#### **Basic Feature**

No: OGLA42

LED 40W, G12 70W HID, G12 150W HID

Tempered Glass

Class I, IP65



### **Light Distribution**



LED 40W 156°

### Dimension