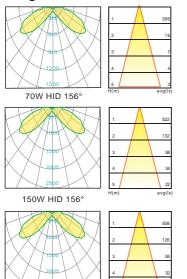

ciency.
- High-shock and high-vibration resistant. Color temperature offering of 3000K(Warm White), 4000K(Natural White) and 5000K(Cool White).
- Green, energy saving, long and reliable life of 50,000 hours.
- Conforms to the strictest approval standards. ETL approved for wet or damp locations.
- Application: Main road, Rural road, commercial square, Garden, Villa, etc...

## **Advantage**

- Easy and secure installation
- Ideal for Harsh Environment Applications
- Uniformity lighting distribution
- High lumens efficiency and high CRI
- Environmentally friendly with no mercury





# **Courtyard** Light Series

### Description

Sanding-cast Aluminum housing

#### **Basic Feature**

No: OGLA42

LED 40W, G12 70W HID, G12 150W HID

Tempered Glass

Class I, IP65



### **Light Distribution**



LED 40W 156°

### Dimension