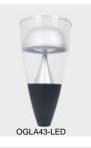

# **Description**

Die-cast Aluminum housing Spinning Aluminum Top Cover

### **Basic Feature**

No: OGLA43

LED 26W/36W, E26 CFL Max. 65W

Clear PC Class I, IP65