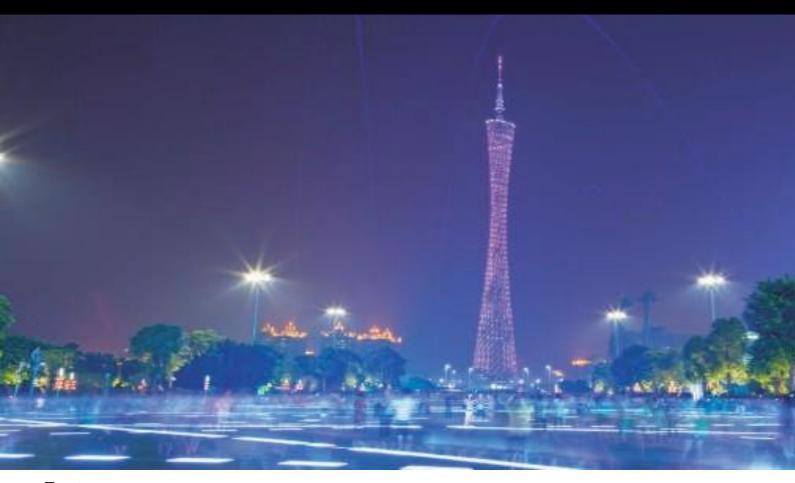

### **Features**

- Features a combination of security, style and vandal resistance that lightens pathways beautifully. Special
- heat dissipation design to achieve optimum efficiency.
- High-shock and high-vibration resistant. Color temperature offering of 3000K(Warm White), 4000K(Natural White) and 5000K(Cool White).
- Green, energy saving, long and reliable life of 50,000 hours.
- Conforms to the strictest approval standards. ETL approved for wet or damp locations.
- Application: Main road, Rural road, commercial square, Garden, Villa, etc...