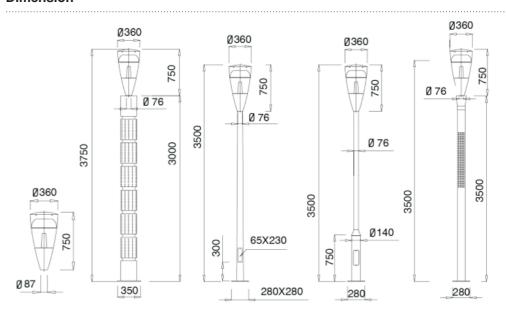

cy.
- High-shock and high-vibration resistant. Color temperature offering of 3000K(Warm White), 4000K(Natural White) and 5000K(Cool White).
- Green, energy saving, long and reliable life of 50,000 hours.
- Conforms to the strictest approval standards. ETL approved for wet or damp locations.
- Application: Main road, Rural road, commercial square, Garden, Villa, etc...

# **Advantage**

- Easy and secure installation
- Ideal for Harsh Environment Applications
- Uniformity lighting distribution
- High lumens efficiency and high CRI
- Environmentally friendly with no mercury



# **Description**

Die-cast Aluminum housing Spinning Aluminum Top Cover

### **Basic Feature**

No: OGLA43

LED 26W/36W, E26 CFL Max. 65W

Clear PC Class I, IP65

### **Light Distribution**









## **Dimension**