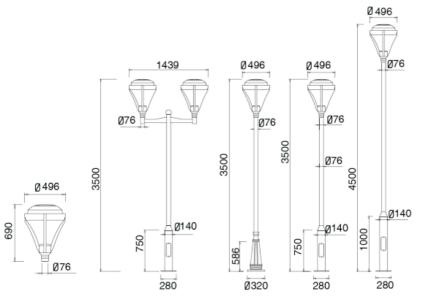

ion resistant. Color temperature offering of 3000K(Warm White), 4000K(Natural White) and 5000K(Cool White).
- Green, energy saving, long and reliable life of 50,000 hours.
- Conforms to the strictest approval standards. ETL approved for wet or damp locations.
- Application: Main road, Rural road, commercial square, Garden, Villa, etc...

## **Advantage**

- Easy and secure installation
- Ideal for Harsh Environment Applications
- Uniformity lighting distribution
- High lumens efficiency and high CRI
- Environmentally friendly with no mercury





## **Courtyard** Light Series

### Description

**Die-cast Aluminum housing** Spinning Aluminum Top Cover **Basic Feature** No: OGLA44 LED 30W/45W/60W, E26 CFL Max. 65W **Clear Glass** Class I, IP65

## **Light Distribution**





#### Dimension