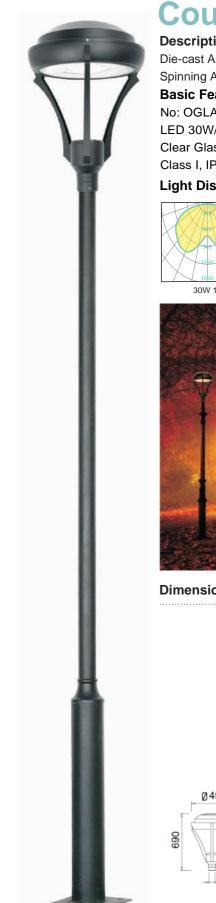

## **Courtyard** Light Series

### Description

**Die-cast Aluminum housing** Spinning Aluminum Top Cover **Basic Feature** No: OGLA44 LED 30W/45W/60W, E26 CFL Max. 65W **Clear Glass** Class I, IP65

#### Dimension