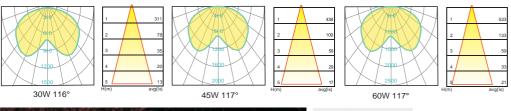

hock and high-vibration resistant. Color temperature offering of 3000K(Warm White), 4000K(Natural White) and 5000K(Cool White).
- Green, energy saving, long and reliable life of 50,000 hours.
- Conforms to the strictest approval standards. ETL approved for wet or damp locations.
- Application: Main road, Rural road, commercial square, Garden, Villa, etc...

## **Advantage**

- Easy and secure installation
- Ideal for Harsh Environment Applications
- Uniformity lighting distribution
- High lumens efficiency and high CRI
- Environmentally friendly with no mercury





## **Courtyard** Light Series

### Description

**Die-cast Aluminum housing** Spinning Aluminum Top Cover **Basic Feature** No: OGLA44 LED 30W/45W/60W, E26 CFL Max. 65W **Clear Glass** Class I, IP65

## **Light Distribution**





#### Dimension