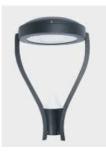

# **Description**

Die-cast Aluminum housing Spinning Aluminum Top Cover

## **Basic Feature**

No: OGLA45

LED 30W/45W/60W, E26 CFL Max. 65W

Clear Glass Class I, IP65