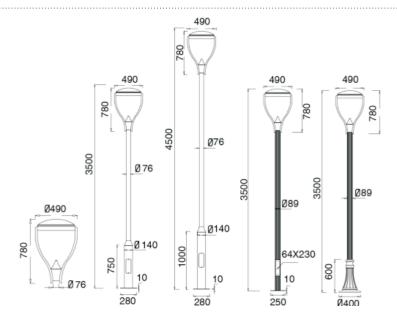

k and high-vibration resistant. Color temperature offering of 3000K(Warm White), 4000K(Natural White) and 5000K(Cool White).
- Green, energy saving, long and reliable life of 50,000 hours.
- Conforms to the strictest approval standards. ETL approved for wet or damp locations.
- Application: Main road, Rural road, commercial square, Garden, Villa, etc...

# **Advantage**

- Easy and secure installation
- Ideal for Harsh Environment Applications
- Uniformity lighting distribution
- High lumens efficiency and high CRI
- Environmentally friendly with no mercury



# **Description**

Die-cast Aluminum housing Spinning Aluminum Top Cover

## **Basic Feature**

No: OGLA45

LED 30W/45W/60W, E26 CFL Max. 65W

Clear Glass Class I, IP65

# **Light Distribution**



















### **Dimension**