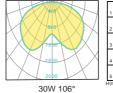

hieve optimum efficiency.
- High-shock and high-vibration resistant. Color temperature offering of 3000K(Warm White), 4000K(Natural White) and 5000K(Cool White).
- Green, energy saving, long and reliable life of 50,000 hours.
- Conforms to the strictest approval standards. ETL approved for wet or damp locations.
- Application: Main road, Rural road, commercial square, Garden, Villa, etc...

# **Advantage**

- Easy and secure installation
- Ideal for Harsh Environment Applications
- Uniformity lighting distribution
- High lumens efficiency and high CRI
- Environmentally friendly with no mercury



# **Description**

Die-cast Aluminum housing Spinning Aluminum Top Cover

## **Basic Feature**

No: OGLA45

LED 30W/45W/60W, E26 CFL Max. 65W

Clear Glass Class I, IP65

# **Light Distribution**



















### **Dimension**