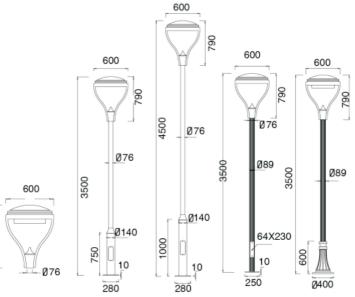

ays beautifully. Special
- heat dissipation design to achieve optimum efficiency.
- High-shock and high-vibration resistant. Color temperature offering of 3000K(Warm White), 4000K(Natural White) and 5000K(Cool White).
- Green, energy saving, long and reliable life of 50,000 hours.
- Conforms to the strictest approval standards. ETL approved for wet or damp locations.
- Application: Main road, Rural road, commercial square, Garden, Villa, etc...

## **Advantage**

- Easy and secure installation
- Ideal for Harsh Environment Applications
- Uniformity lighting distribution
- High lumens efficiency and high CRI
- Environmentally friendly with no mercury





#### Description

Die-cast Aluminum housing Spinning Aluminum Top Cover LED 30W/45W/60W E26 CFL Max. 65W

#### **Light Distribution**