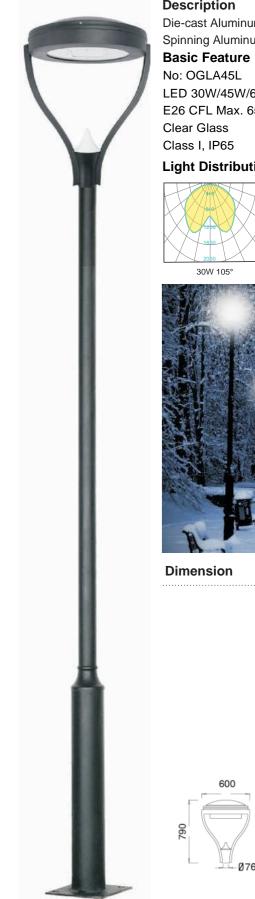

#### Description

Die-cast Aluminum housing Spinning Aluminum Top Cover LED 30W/45W/60W E26 CFL Max. 65W

#### **Light Distribution**