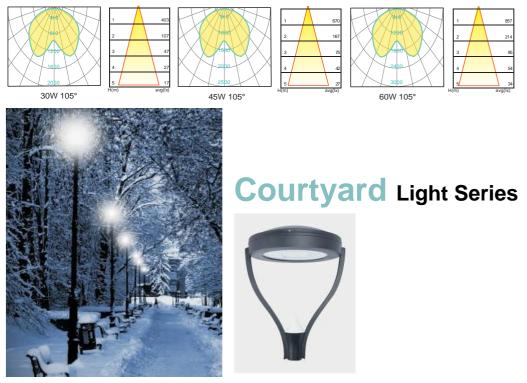

hways beautifully. Special
- heat dissipation design to achieve optimum efficiency.
- High-shock and high-vibration resistant. Color temperature offering of 3000K(Warm White), 4000K(Natural White) and 5000K(Cool White).
- Green, energy saving, long and reliable life of 50,000 hours.
- Conforms to the strictest approval standards. ETL approved for wet or damp locations.
- Application: Main road, Rural road, commercial square, Garden, Villa, etc...

## **Advantage**

- Easy and secure installation
- Ideal for Harsh Environment Applications
- Uniformity lighting distribution
- High lumens efficiency and high CRI
- Environmentally friendly with no mercury





#### Description

Die-cast Aluminum housing Spinning Aluminum Top Cover LED 30W/45W/60W E26 CFL Max. 65W

#### **Light Distribution**