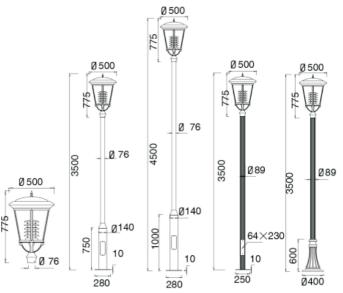

### **Courtyard** Light Series

### Description

Die-cast Aluminum housing Spinning Aluminum Top Cover **Basic Feature** No: OGLA47 LED 26W/36W, E26 CFL Max. 65W Clear PC Class I, IP65

#### Dimension