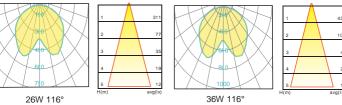

h-shock and high-vibration resistant. Color temperature offering of 3000K(Warm White), 4000K(Natural White) and 5000K(Cool White).
- Green, energy saving, long and reliable life of 50,000 hours.
- Conforms to the strictest approval standards. ETL approved for wet or damp locations.
- Application: Main road, Rural road, commercial square, Garden, Villa, etc...

### **Advantage**

- Easy and secure installation
- Ideal for Harsh Environment Applications
- Uniformity lighting distribution
- High lumens efficiency and high CRI
- Environmentally friendly with no mercury

## JaMes



### **Courtyard** Light Series

### Description

Die-cast Aluminum housing Spinning Aluminum Top Cover **Basic Feature** No: OGLA47 LED 26W/36W, E26 CFL Max. 65W Clear PC Class I, IP65

#### **Light Distribution**





#### Dimension