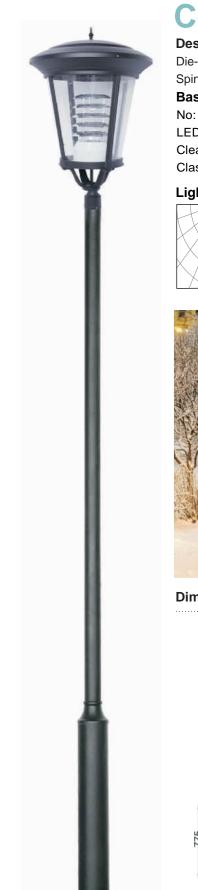

### **Courtyard** Light Series

### Description

Die-cast Aluminum housing Spinning Aluminum Top Cover **Basic Feature** No: OGLA47 LED 26W/36W, E26 CFL Max. 65W Clear PC Class I, IP65