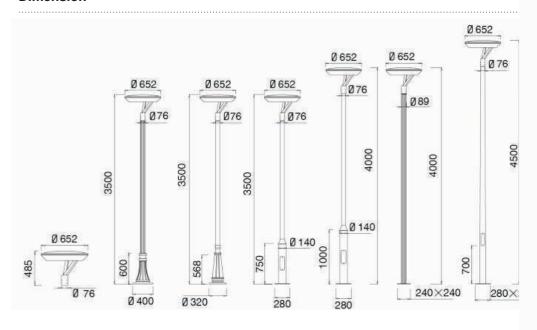

gh-vibration resistant. Color temperature offering of 3000K(Warm White), 4000K(Natural White) and 5000K(Cool White).
- Green, energy saving, long and reliable life of 50,000 hours.
- Conforms to the strictest approval standards. ETL approved for wet or damp locations.
- Application: Main road, Rural road, commercial square, Garden, Villa, etc...

# **Advantage**

- Easy and secure installation
- Ideal for Harsh Environment Applications
- Uniformity lighting distribution
- High lumens efficiency and high CRI
- Environmentally friendly with no mercury



## **Description**

Die-cast Aluminum housing Spinning Aluminum Top Cover

## **Basic Feature**

No: OGLA48

LED 25W/50W/70W

Clear Glass

Class I, IP65

## **Light Distribution**















Courtyard Light Series



#### **Dimension**