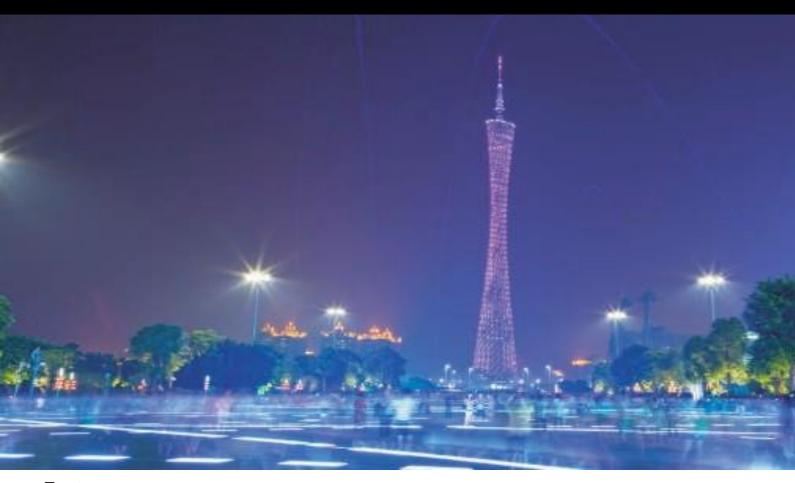

#### **Features**

- Features a combination of security, style and vandal resistance that lightens pathways beautifully. Special
- heat dissipation design to achieve optimum efficiency.
- High-shock and high-vibration resistant. Color temperature offering of 3000K(Warm White), 4000K(Natural White) and 5000K(Cool White).
- Green, energy saving, long and reliable life of 50,000 hours.
- Conforms to the strictest approval standards. ETL approved for wet or damp locations.
- Application: Main road, Rural road, commercial square, Garden, Villa, etc...