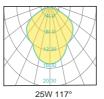

on design to achieve optimum efficiency.
- High-shock and high-vibration resistant. Color temperature offering of 3000K(Warm White), 4000K(Natural White) and 5000K(Cool White).
- Green, energy saving, long and reliable life of 50,000 hours.
- Conforms to the strictest approval standards. ETL approved for wet or damp locations.
- Application: Main road, Rural road, commercial square, Garden, Villa, etc...

# **Advantage**

- Easy and secure installation
- Ideal for Harsh Environment Applications
- Uniformity lighting distribution
- High lumens efficiency and high CRI
- Environmentally friendly with no mercury



## **Description**

Die-cast Aluminum housing Spinning Aluminum Top Cover

## **Basic Feature**

No: OGLA48

LED 25W/50W/70W

Clear Glass

Class I, IP65

## **Light Distribution**















Courtyard Light Series



#### **Dimension**