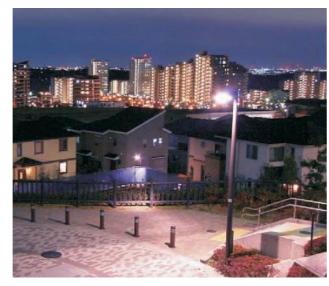

#### **Features**

- Features a combination of security, style and vandal resistance that lightens pathways beautifully. Special
- heat dissipation design to achieve optimum efficiency.
- High-shock and high-vibration resistant. Color temperature offering of 3000K(Warm White), 4000K(Natural White) and 5000K(Cool White).
- Green, energy saving, long and reliable life of 50,000 hours.
- Conforms to the strictest approval standards. ETL approved for wet or damp locations.
- Application: Main road, Rural road, commercial square, Garden, Villa, etc...