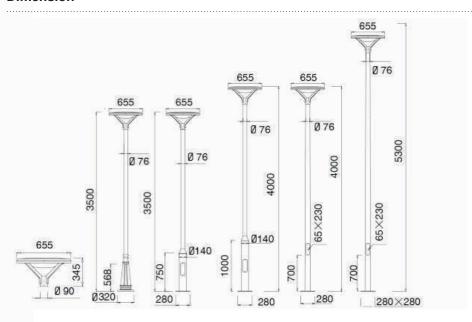

timum efficiency.
- High-shock and high-vibration resistant. Color temperature offering of 3000K(Warm White), 4000K(Natural White) and 5000K(Cool White).
- Green, energy saving, long and reliable life of 50,000 hours.
- Conforms to the strictest approval standards. ETL approved for wet or damp locations.
- Application: Main road, Rural road, commercial square, Garden, Villa, etc...

# **Advantage**

- Easy and secure installation
- Ideal for Harsh Environment Applications
- Uniformity lighting distribution
- High lumens efficiency and high CRI
- Environmentally friendly with no mercury



# **Courtyard** Light Series

## Description

Sanding-cast Aluminum housing and ST

#### **Basic Feature**

No: OGLA49 LED 50W Opal PC Class I, IP65



### **Light Distribution**





#### **Dimension**