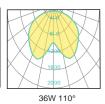

.
- High-shock and high-vibration resistant. Color temperature offering of 3000K(Warm White), 4000K(Natural White) and 5000K(Cool White).
- Green, energy saving, long and reliable life of 50,000 hours.
- Conforms to the strictest approval standards. ETL approved for wet or damp locations.
- Application: Main road, Rural road, commercial square, Garden, Villa, etc...

# Advantage

- Easy and secure installation
- Ideal for Harsh Environment Applications
- Uniformity lighting distribution
- High lumens efficiency and high CRI
- Environmentally friendly with no mercury



# **Courtyard** Light Series

### Description

Die-cast Aluminum housing Spinning Aluminum Top Cover

#### **Basic Feature**

No: OGLA50

LED 26W/36W, E26 CFL Max. 65W

Clear PC Class I, IP65

## **Light Distribution**













#### **Dimension**