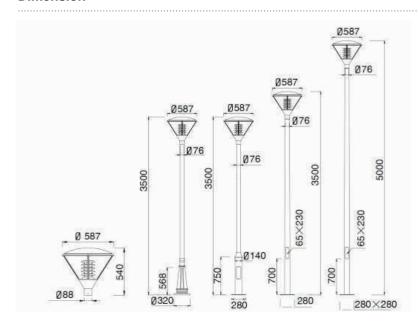

ation resistant. Color temperature offering of 3000K(Warm White), 4000K(Natural White) and 5000K(Cool White).
- Green, energy saving, long and reliable life of 50,000 hours.
- Conforms to the strictest approval standards. ETL approved for wet or damp locations.
- Application: Main road, Rural road, commercial square, Garden, Villa, etc...

# Advantage

- Easy and secure installation
- Ideal for Harsh Environment Applications
- Uniformity lighting distribution
- High lumens efficiency and high CRI
- Environmentally friendly with no mercury



# **Courtyard** Light Series

### Description

Die-cast Aluminum housing Spinning Aluminum Top Cover

#### **Basic Feature**

No: OGLA50

LED 26W/36W, E26 CFL Max. 65W

Clear PC Class I, IP65

## **Light Distribution**













#### **Dimension**