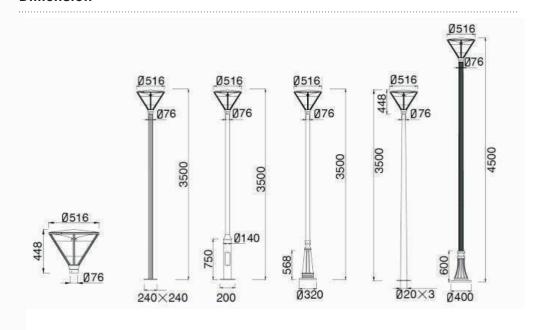

m efficiency.
- High-shock and high-vibration resistant. Color temperature offering of 3000K(Warm White), 4000K(Natural White) and 5000K(Cool White).
- Green, energy saving, long and reliable life of 50,000 hours.
- Conforms to the strictest approval standards. ETL approved for wet or damp locations.
- Application: Main road, Rural road, commercial square, Garden, Villa, etc...

# **Advantage**

- Easy and secure installation
- Ideal for Harsh Environment Applications
- Uniformity lighting distribution
- High lumens efficiency and high CRI
- Environmentally friendly with no mercury





# Description

Die-cast Aluminum housing Spinning Aluminum Top Cover

### **Basic Feature**

No: OGLA51 LED 26W/36W E26 CFL Max. 65W

Clear PC Class I, IP65

# **Light Distribution**





## **Dimension**