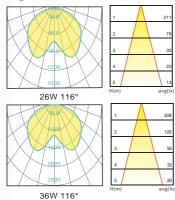

sign to achieve optimum efficiency.
- High-shock and high-vibration resistant. Color temperature offering of 3000K(Warm White), 4000K(Natural White) and 5000K(Cool White).
- Green, energy saving, long and reliable life of 50,000 hours.
- Conforms to the strictest approval standards. ETL approved for wet or damp locations.
- Application: Main road, Rural road, commercial square, Garden, Villa, etc...

# **Advantage**

- Easy and secure installation
- Ideal for Harsh Environment Applications
- Uniformity lighting distribution
- High lumens efficiency and high CRI
- Environmentally friendly with no mercury





# Description

Die-cast Aluminum housing Spinning Aluminum Top Cover

### **Basic Feature**

No: OGLA51 LED 26W/36W E26 CFL Max. 65W

Clear PC Class I, IP65

# **Light Distribution**





## **Dimension**