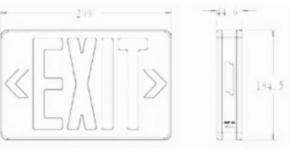

## Technical Drawing

| Model No | Power (W) | Lamp Type | Input Voltage | Frequency | Discharge  |
|----------|-----------|-----------|---------------|-----------|------------|
| EXIT-807 | 4W        | Straw LED | 120/277VAC    | 60Hz      | 90 minutes |