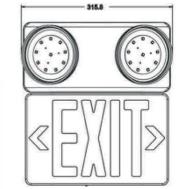

## LED Emergency Exit Sign – EXIT-811



Technical drawing

## FEATURES

| LED Type:      | SMD LED     |
|----------------|-------------|
| Battery Type:  | Ni-cd       |
| Working Time:  | 90 minutes  |
| Charging Time: | 15-24 Hours |





| Model No | Power (W) | Lamp Type | Input Voltage | Frequency | Discharge  |
|----------|-----------|-----------|---------------|-----------|------------|
| EXIT-811 | 3W        | 2×2W LED  | 120/277VAC    | 60Hz      | 90 minutes |

## DESCRIPTION

- Injection-molded thermoplastic ABS housing
- UL-94V-0 flame rating, fire-retardant
- Wall and ceiling mounting
- Input Voltage: 120/277VAC 60HZ
- 2×2W lamps for emergency mode
- Nickel Cadmium Battery
- Test switch and charge indicator light
- Overcharge & Over-discharge protection
- Backup time: ≥ 90minutes
- Conversion time: <0.2second
- 1P Class: IP20
- Insulation: II, Range: 80m'
- Operating Temperature: 0°C-40°C