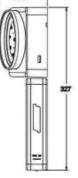

## LED Emergency Exit Sign – EXIT-811



Technical drawing

## FEATURES

| LED Type:      | SMD LED     |
|----------------|-------------|
| Battery Type:  | Ni-cd       |
| Working Time:  | 90 minutes  |
| Charging Time: | 15-24 Hours |





| Model No | Power (W) | Lamp Type | Input Voltage | Frequency | Discharge  |
|----------|-----------|-----------|---------------|-----------|------------|
| EXIT-811 | 3W        | 2×2W LED  | 120/277VAC    | 60Hz      | 90 minutes |

## DESCRIPTION

- Injection-molded thermoplastic ABS housing
- UL-94V-0 flame rating, fire-retardant
- Wall and ceiling mounting
- Input Voltage: 120/277VAC 60HZ
- 2×2W lamps for emergency mode
- Nickel Cadmium Battery
- Test switch and charge indicator light
- Overcharge & Over-discharge protection
- Backup time: ≥ 90minutes
- Conversion time: <0.2second
- 1P Class: IP20
- Insulation: II, Range: 80m'
- Operating Temperature: 0°C-40°C