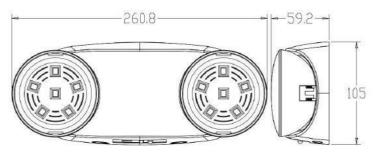

## **Features**

- Injection-molded thermoplastic ABS housing
- UL-94V-0 flame rating, fire-retardant
- Wall mounting
- Input Voltage: 120-277VAC 60Hz
- Super bright SMD LED 2.5W 182Im
- Nickel Cadmium Battery
- Test button and charge indicator light
- Backup time: ≥90minutes
- Conversion time: <0.2second
- IP Class: IP20
- Insulation: II, Range: 80m<sup>2</sup>
- Operating Temperature: 0°C~40°C
- Overcharge & Over-discharge protection
- Dimension: 260.8 × 105 × 59.2 MM