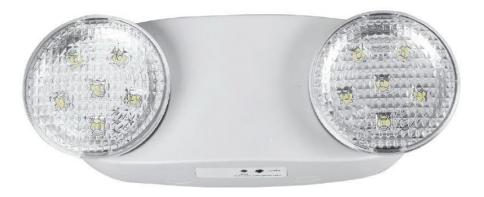

## **Product Overview**

EXIT-812 comes with 12PCS SMD LED, the total output is 2.5W. The AC power rate is 2W. The lifespan of LED is more than 50,000 hours. With 3.6V 1000mAh nickel-cadmium battery, it allows the lamps last more than 90 minutes after power failure.

## **Features**

- Injection-molded thermoplastic ABS housing
- UL-94V-0 flame rating, fire-retardant
- Wall mounting
- Input Voltage: 120-277VAC 60Hz
- Super bright SMD LED 2.5W 182Im
- Nickel Cadmium Battery
- Test button and charge indicator light
- Backup time: ≥90minutes
- Conversion time: <0.2second
- IP Class: IP20
- Insulation: II, Range: 80m<sup>2</sup>
- Operating Temperature: 0°C~40°C
- Overcharge & Over-discharge protection
- Dimension: 260.8 × 105 × 59.2 MM