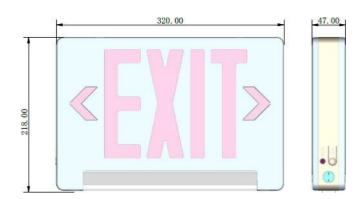

## **Features**

- Injection-molded thermoplastic ABS housing
- UL-94V-0 flame rating, fire-retardant
- Wall and ceiling mounting
- Input Voltage: 120/277VAC 60Hz
- Super bright LED 4W 222lm
- Nickel Cadmium Battery 4.8V 2\*1000mah
- Test button and charge indicator light
- Backup time: ≥90minutes
- Conversion time: <0.2second</li>
- IP Class: IP20
- Insulation: II, Range: 80m²
- Operating Temperature: 0°C~40°C
- Overcharge & Over-discharge protection
- Dimension: 320 x 218 x 47 MM