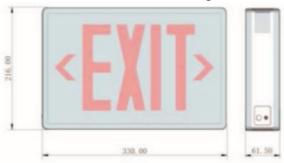

## **Technical Drawing**

| Model No | Power (W) | Lamp Type | Input Voltage | Frequency | Discharge  |
|----------|-----------|-----------|---------------|-----------|------------|
| EXIT-827 | 3W        | Straw LED | 120/277VAC    | 60Hz      | 90 minutes |