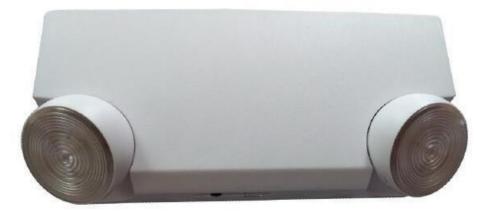

## **Product Overview**

EXIT-832 comes with super bright LED, the total output is 2W. The input AC power rate is 0.6W. The lifespan of LED is more than 50,000 hours. With 3.6V 600mAh nickel-cadmium battery, it allows the lamps last more than 90 minutes after power failure. The emergency heads can be rotated flexibly to cover more than 80 sq meters.