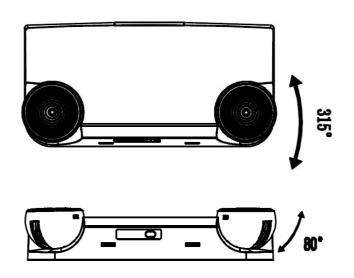

## **Product Overview**

EXIT-832 comes with super bright LED, the total output is 2W. The input AC power rate is 0.6W. The lifespan of LED is more than 50,000 hours. With 3.6V 600mAh nickel-cadmium battery, it allows the lamps last more than 90 minutes after power failure. The emergency heads can be rotated flexibly to cover more than 80 sq meters.