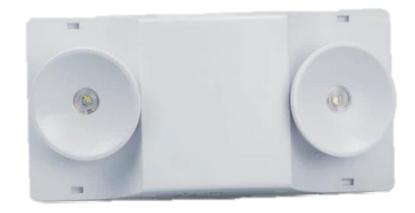

## **Twin Spot LED Emergency Light**

## **DESCRIPTION**

- Injection-molded thermoplastic A8S housing
- UL-94V-0 flame rating, fire-retardant
- Wall and ceiling mounting
- Input Voltage: 120/277VAC or 120/347VAC 60HZ
- 2×1W lamps for emergency mode
- Nickel Cadmium Battery
- Test switch and charge indicator light
- Overcharge & Over-discharge protection
- Backup time: ≥ 90inutes
- Conversion time: <0.2 second
- IP Class: IP20
- Insulation: II, Range: 80m<sup>2</sup>
- Operating Temperature: 0°C-40°C