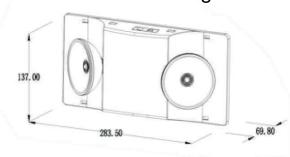

## **Technical Drawing**

| Model No | Power (W) | Lamp Type | Input Voltage | Frequency | Discharge  |
|----------|-----------|-----------|---------------|-----------|------------|
| EXIT-835 | 0.6W      | 2×1W LED  | 120/277VAC    | 60Hz      | 90 minutes |