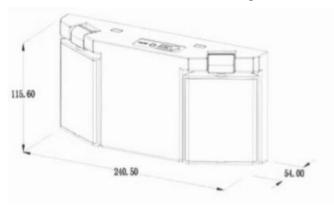

## **Technical Drawing**

| Model No | Power (W) | Lamp Type  | Input Voltage | Frequency | Discharge  |
|----------|-----------|------------|---------------|-----------|------------|
| EXIT-836 | 2W        | 2×1.6W LED | 120/277VAC    | 60Hz      | 90 minutes |