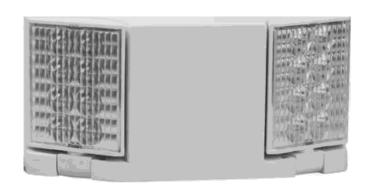

## Twin Spot LED Emergency Light

## **FEATURES**

LED Type: SMD LED

Battery Type: Ni-cd

Working Time: 90 minutes

Charging Time: 15-24 Hours

## DESCRIPTION

- Injection-molded thermoplastic ABS housing
- UL-94V-0 flame rating, fire-retardant
- Wall and ceiling mounting
- Input Voltage: 120/277YAC or 120/347VAC 60HZ
- 2×1.6W lamps for emergency mode
- Nickel Cadmium 8attery
- Test switch and charge indicator light
- Overcharge & Over-discharge protection
- Backup time: ≥ 90minutes
- Conversion time: <0.2 second</li>
- IP Class: IP20
- Insulation: II, Range: 80m²
- Operating Temperature: 0°C-40'C