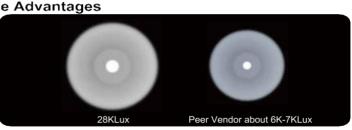

|
| Optional Parts                                     | Rotatable clip, Bicycle bracket, Belt, Head strap<br>Vehicle charger, Power supply, Charger, Lens<br>group |

### **Appearance Advantages**

- Cap lamp weighs obviously less than other products in the same brightness grade; the lightest model weighs only 128g, lighter than most smartphones.
- Surface matte designed, holding in hand very comfortably.
- Ergonomic design: smooth, rounded corners, streamlined profile, gives people natural and comfortable visual experience!





## Center Offset Advantage

- Center Offset: Distance between the center of gravity and the fulcrum, determines the user experience.
- LAMP2 : <15mm</li>





Performance Advantages