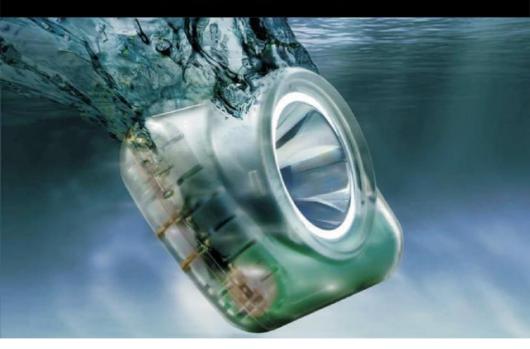

# **LED Miner Cap Light 2**

#### Parameters:

| Model                                              | LAMP2                                                                                                      |
|----------------------------------------------------|------------------------------------------------------------------------------------------------------------|
| Rated capacity                                     | 5800mAh                                                                                                    |
| Rated voltage                                      | 3.7V                                                                                                       |
| Continuous discharging time                        | 16H                                                                                                        |
| Main light LED working voltage                     | 3.0V                                                                                                       |
| Main light LED working current                     | 400mA                                                                                                      |
| Main light power                                   | 1.2W                                                                                                       |
| Main light luminous                                | 167Lm                                                                                                      |
| Lamp lighting degree Initial Lighting degree in 1m | 8500Lux                                                                                                    |
| Main light life span                               | 100000h                                                                                                    |
| Short circuit protect time                         | <320µS                                                                                                     |
| Life span of the battery                           | 1200 cycles (in reasonable working condition)                                                              |
| Charging time (by NWB-30)                          | 4H                                                                                                         |
| Dimensions                                         | 84×69×50mm                                                                                                 |
| Main light range                                   | 185M                                                                                                       |
| Weight                                             | 269g                                                                                                       |
| Optional Parts                                     | Rotatable clip, Bicycle bracket, Belt, Head strap<br>Vehicle charger, Power supply, Charger, Lens<br>group |