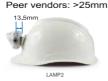

## Center Offset Advantage

- Center Offset: Distance between the center of gravity and the fulcrum, determines the user experience.
- LAMP2 : <15mm</li>

Performance Advantages