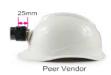

## Center Offset Advantage

- Center Offset: Distance between the center of gravity and the fulcrum, determines the user experience.
- LAMP2 : <15mm</li>

Performance Advantages