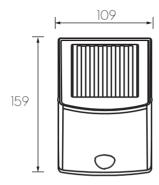

SPECIFICATION



### **Parameters**

- 24 LED Solar Motion Sensor Light
- Material: ABS, AS
- Solar panel: Amorphous solar panel 6V, 0.5Watt
- Battery: Rechargeable Lithium Battery,14500,500mAh.3.7V,1PC
- Light source: SMD2835 LED, 24PCS
- Working time: 120minutes after full charged
- Lumen efficiency:100LM
- · Function: Constantly lighting and sensor lighting

















## Model: STW-005A1



### **Features**

- Integrated design of PIR motion sensor Built-in solar panel
- Three optional modes
- Installs easily with no wiring necessary Rechargeable batteries(included)
- Motion sensor turns light ON automatically at night when motion is detected
- Durable weather resistant heavy-duty plastic construction
- Anti UV radiation
- Waterproof IP44, heatproof and durable

# **Dimensions**