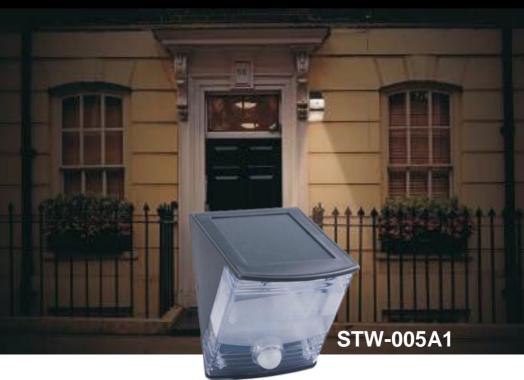

## Model: STW-005A1

### **Parameters**

- 24 LED Solar Motion Sensor Light
- Material: ABS, AS
- Solar panel: Amorphous solar panel 6V, 0.5Watt
- Battery: Rechargeable Lithium Battery,14500,500mAh.3.7V,1PC
- Light source: SMD2835 LED, 24PCS
- Working time: 120minutes after full charged
- Lumen efficiency:100LM
- · Function: Constantly lighting and sensor lighting

### **Features**

- Integrated design of PIR motion sensor Built-in solar panel
- Three optional modes
- Installs easily with no wiring necessary Rechargeable batteries(included)
- Motion sensor turns light ON automatically at night when motion is detected
- Durable weather resistant heavy-duty plastic construction
- Anti UV radiation
- Waterproof IP44, heatproof and durable