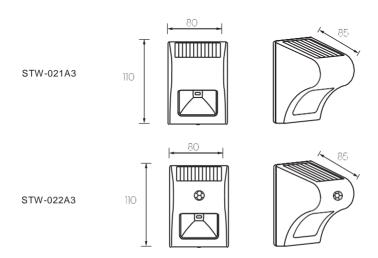

--------------------------------|-----------------------------------------|
| Material         | ABS, AS                            | ABS, AS                                 |
| Solar panel      | Amorphous solar panel 2V, 0.2Watt  | Amorphous solar panel 4V, 0.25Watt      |
| Battery          | lithium battery, 600mAh, 1.2V, 1PC | lithium battery, 300mAh, 3.2V, 1PC      |
| Light source     | SMD5730 LED,1PC                    | SMD5730 LED,1PC                         |
| Lumen efficiency | 7LM                                | 30LM                                    |
| Function         | Constantly lighting                | Constantly lighting and sensor lighting |
| Working Time     | 10 hours after fully charged       | 8 hours after fully charged             |





## **Dimensions**