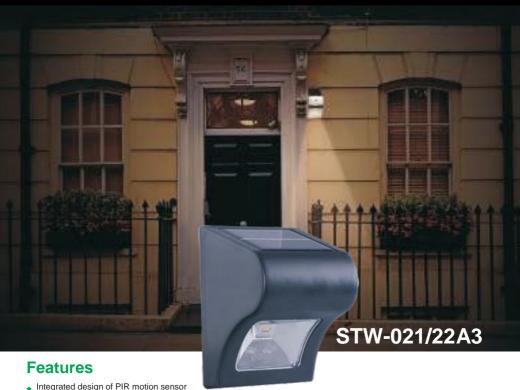

## LED SOLAR WALL LIGHT SPECIFICATION

- Integrated design of PIR motion sensor
- Built-in solar panel
- Three optional modes
- Installs easily with no wiring necessary
- Rechargeable batteries(included)
- Motion sensor turns light ON automatically at night when motion is detected
- Durable weather resistant heavy-duty plastic construction
- Anti UV radiation
- Waterproof IP65, heatproof and durable